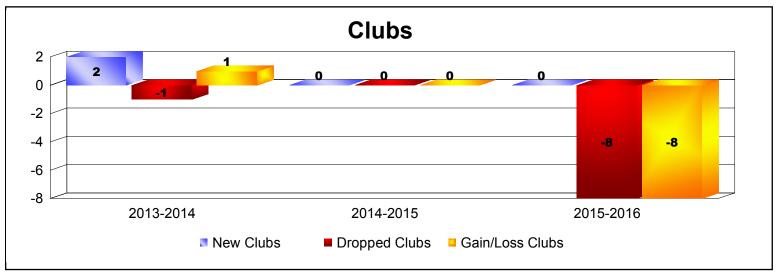

**Disbanded Districts**As of June 2016 Cumulative

| Year      | New<br>Clubs | Dropped<br>Clubs | Gain/<br>Loss<br>Clubs | New<br>Members | Charter<br>Members | Reinstate<br>Members | Transfer<br>Members | Total<br>Member<br>Added | Total<br>Members<br>Dropped | Gain/<br>Loss<br>Members |
|-----------|--------------|------------------|------------------------|----------------|--------------------|----------------------|---------------------|--------------------------|-----------------------------|--------------------------|
| 2013-2014 | 2            | -1               | 1                      | 168            | 53                 | 0                    | 0                   | 221                      | -54                         | 167                      |
| 2014-2015 | 0            | 0                | 0                      | 0              | 9                  | 1                    | 0                   | 10                       | -9                          | 1                        |
| 2015-2016 | 0            | -8               | -8                     | 0              | 0                  | 0                    | 0                   | 0                        | -312                        | -312                     |
| Average   | 1            | -3               | -2                     | 56             | 21                 | 0                    | 0                   | 77                       | -125                        | -48                      |