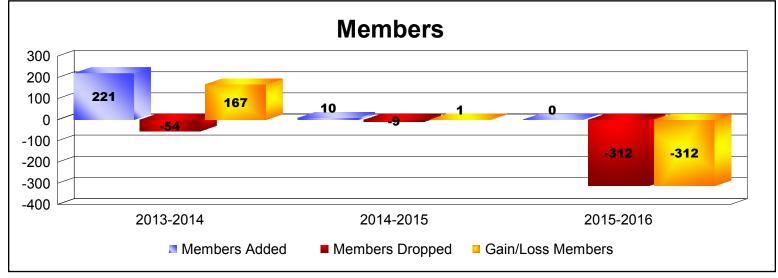

**Disbanded Districts**As of June 2016 Cumulative

| Year      | New<br>Clubs | Dropped<br>Clubs | Gain/<br>Loss<br>Clubs | New<br>Members | Charter<br>Members | Reinstate<br>Members | Transfer<br>Members | Total<br>Member<br>Added | Total<br>Members<br>Dropped | Gain/<br>Loss<br>Members |
|-----------|--------------|------------------|------------------------|----------------|--------------------|----------------------|---------------------|--------------------------|-----------------------------|--------------------------|
| 2013-2014 | 2            | -1               | 1                      | 168            | 53                 | 0                    | 0                   | 221                      | -54                         | 167                      |
| 2014-2015 | 0            | 0                | 0                      | 0              | 9                  | 1                    | 0                   | 10                       | -9                          | 1                        |
| 2015-2016 | 0            | -8               | -8                     | 0              | 0                  | 0                    | 0                   | 0                        | -312                        | -312                     |
| Average   | 1            | -3               | -2                     | 56             | 21                 | 0                    | 0                   | 77                       | -125                        | -48                      |